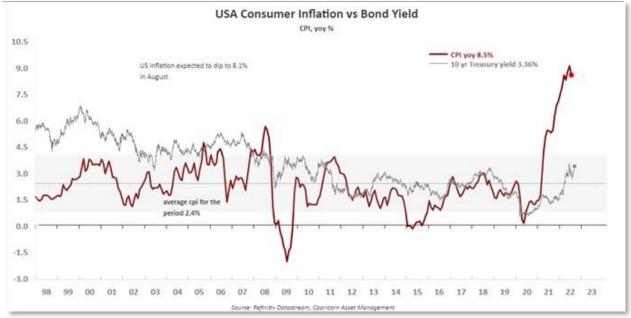

# Market Update

## Tuesday, 13 September 2022



## **Global Markets**

Asian stocks rose on Tuesday as traders in Korea returned from holidays in a mood to catch up on a global bounce, while other markets held steady ahead of U.S. inflation data that will offer a crucial guide to the interest rate outlook.

Wall Street indexes posted a fourth straight session of gains overnight, while the U.S. dollar retreated further from milestone highs - partly on hopes that the prices data, due at 1230 GMT, might offer another signal that inflation has peaked.

MSCI's broadest index of Asia-Pacific shares outside Japan rose 0.6%, led by a 2% jump for South Korea's Kospi. Japan's Nikkei tacked on 0.3%.

S&P 500 futures were flat, as were European futures. Easing oil prices have markets optimistic that headline inflation will steady or slow in the U