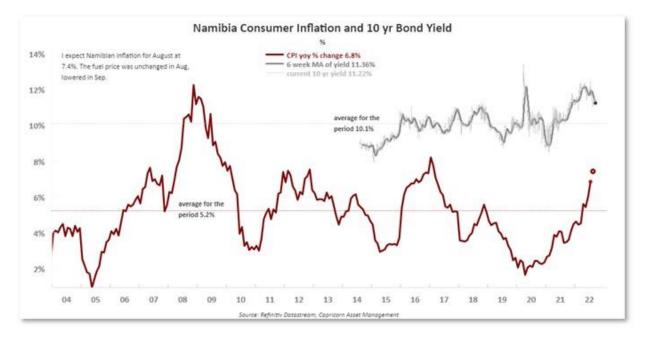

European rate hike have the euro extending a bounce and above parity at \$1.0127.

Even the battered Japanese yen is having a breather at 142.57 per dollar - a bit stronger than last week's 24-year low at 144.99 with some investors closing bets on a further slide as risks of official intervention increase.

U.S. Treasury yields rose overnight after some lacklustre auctions. Selling was heaviest at the very long end, with the 30-year yield up about 6 bps to around 3.5%.

Benchmark 10-year yields steadied at 3.3405% in Tokyo trade on Tuesday, beneath the two-year yield of 3.5506%.

Gold and cryptocurrencies have crept higher on the softening dollar. Spot gold last held at \$1,723 an ounce, while bitcoin was at \$22,245.

#### **Source: Thomson Reuters Refinitiv**

### **Domestic Markets**



South Africa's rand strengthened on Monday, as the dollar weakened ahead of key U.S. inflation data due on Tuesday that might give clues on how aggressively the Federal Reserve may hike interest rates at its Sept. 21 policy meeting.

At 1553 GMT, the rand traded at 17.1175 against the dollar, 1.23% stronger than its previous close.

The dollar index, which measures the currency against six major rivals, was down 0.52% at 108.19 after hitting a two-decade peak of 110.79 last week.

Investors will be looking at U.S. inflation data, which will be key for determining the policy direction that the Fed will take in the near term.

"With the U.S. CPI figures released tomorrow afternoon there could be space for the rand to strengthen in the interim," Investec analyst Annabel Bishop said in a res